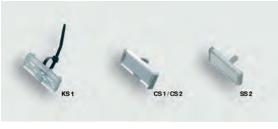

## Identification of hook-up wires and cables

Technical data Stability

UV-stable and non-yellowing

DesignMaterial Polypropylene Covering cap: Polystyrene

| Part-No.                       | Туре    | Description                                                                                                                                                                                                                                                                                                                                                                                                                                                                                                    | Dimensions<br>mm | weight approx.<br>kg/100 piece | PU<br>piece |
|--------------------------------|---------|----------------------------------------------------------------------------------------------------------------------------------------------------------------------------------------------------------------------------------------------------------------------------------------------------------------------------------------------------------------------------------------------------------------------------------------------------------------------------------------------------------------|------------------|--------------------------------|-------------|
| Clip markers CS 1/CS 2         |         |                                                                                                                                                                                                                                                                                                                                                                                                                                                                                                                |                  |                                |             |
| 680418                         | CS 1    | For labelling of devices and supply cables after the wiring. Termination area 0.75 to 4.0 mm clip-on markers are supplied with labelling sheets. Labelling sheets for laser printer see system for laser printer labelling.                                                                                                                                                                                                                                                                                    | 28 × 11          | 0.10                           | 500         |
| 680419                         | CS 2    | For labelling of devices and supply cables after the wiring. Termination area 0.75 to 4.0 mm clip-on markers are supplied with labelling sheets. Labelling sheets for laser printer see system for laser printer labelling.                                                                                                                                                                                                                                                                                    | 39 × 15.5        | 0.30                           | 500         |
| Cable marker KS 1              |         |                                                                                                                                                                                                                                                                                                                                                                                                                                                                                                                |                  |                                |             |
| 681310                         | KS 1    | The cable marker <b>KS 1</b> is designed for the labelling of cables, wires and conduits, pipes etc. in raw, moist and dusty environments. The label with the information is embedded in the cable marker and thus fully protected. The marker is attached using cable ties. (not included in the scope of delivery, when ordering the cable tie, selected the appropriate size.) Cable markers are supplied with labelling sheets. Labelling sheets for laser printer see system for laser printer labelling. | 34 x 16          | 0.30                           | 500         |
| Plug-in marker SS 2            |         |                                                                                                                                                                                                                                                                                                                                                                                                                                                                                                                |                  |                                |             |
| 680424                         | SS 2    | For the labelling of devices on the mounting panel. Hole 4 mm.<br>Pressing in of the plug-in marker. Securely locked in by plastic lugs.<br>Plug-in markers are supplied with labelling sheets.<br>labelling sheets see system for laser printer labelling.                                                                                                                                                                                                                                                    | 32 × 12          | 0.30                           | 500         |
| Labels on sheets, endless form |         |                                                                                                                                                                                                                                                                                                                                                                                                                                                                                                                |                  |                                |             |
| 680428                         | BS-CS 1 | Labelling sheet for CS 1                                                                                                                                                                                                                                                                                                                                                                                                                                                                                       | 20.5 × 9.0       |                                | 360         |
| 680429                         | BS-CS 2 | Labelling sheet for CS 2                                                                                                                                                                                                                                                                                                                                                                                                                                                                                       | 30.3 × 12.8      |                                | 168         |